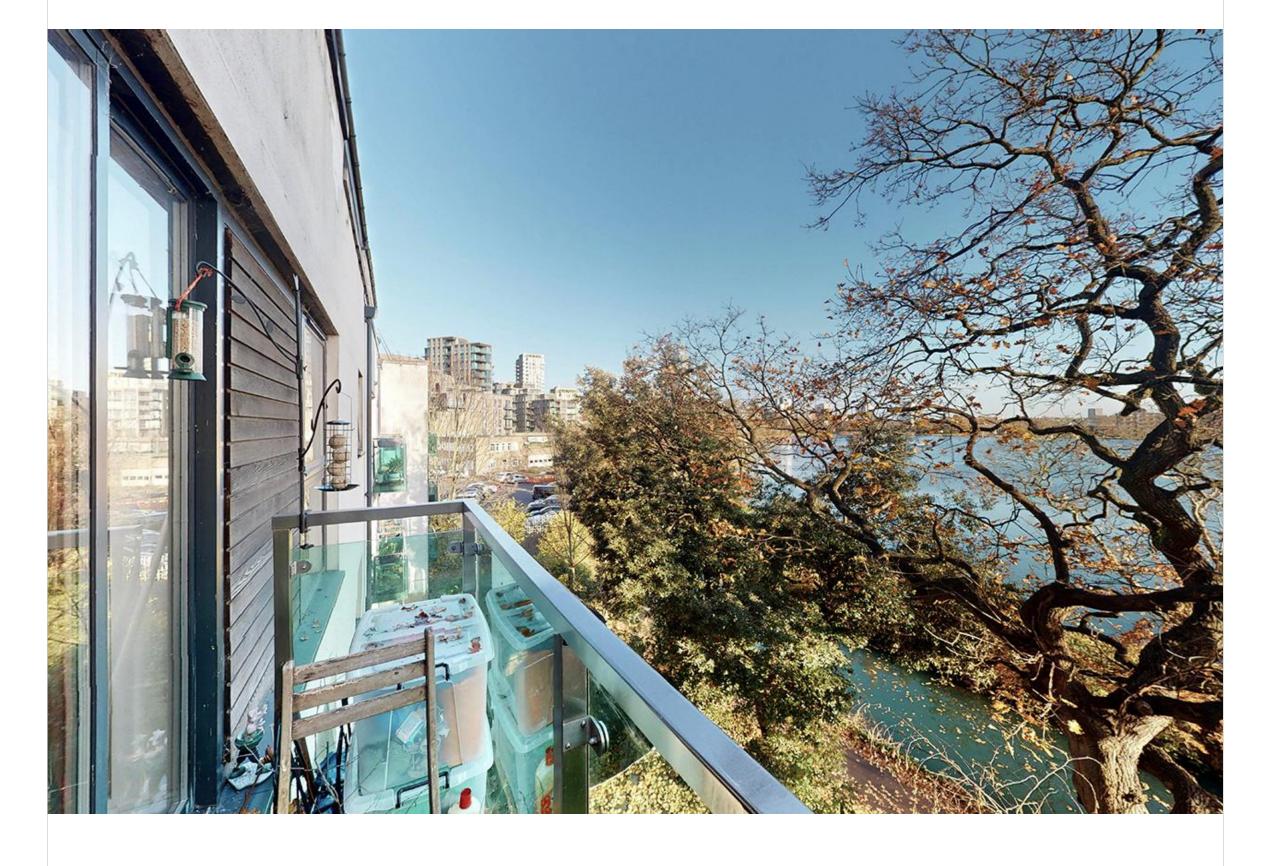

The open-plan living- room and kitchen commands an incredible view over the west reservoir and Woodberry Wetland in the distance. The master bedroom has an ensuite and enjoys similar views, the second bedroom is a generous double, there is also a large main bathroom. There is a wonderful balcony accessed from the living room where the peaceful views can be enjoyed. Watersmeet Place is situated within a short walk to excellent transport links and the beautiful outdoor space which surrounds it.