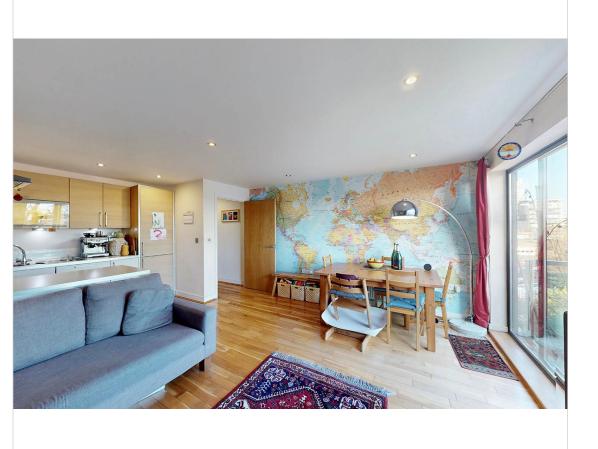

The open-plan living- room and kitchen commands an incredible view over the west reservoir and Woodberry Wetland in the distance. The master bedroom has an ensuite and enjoys similar views, the second bedroom is a generous double, there is also a large main bathroom. There is a wonderful balcony accessed from the living room where the peaceful views can be enjoyed. Watersmeet Place is situated within a short walk to excellent transport links and the beautiful outdoor space which surrounds it.