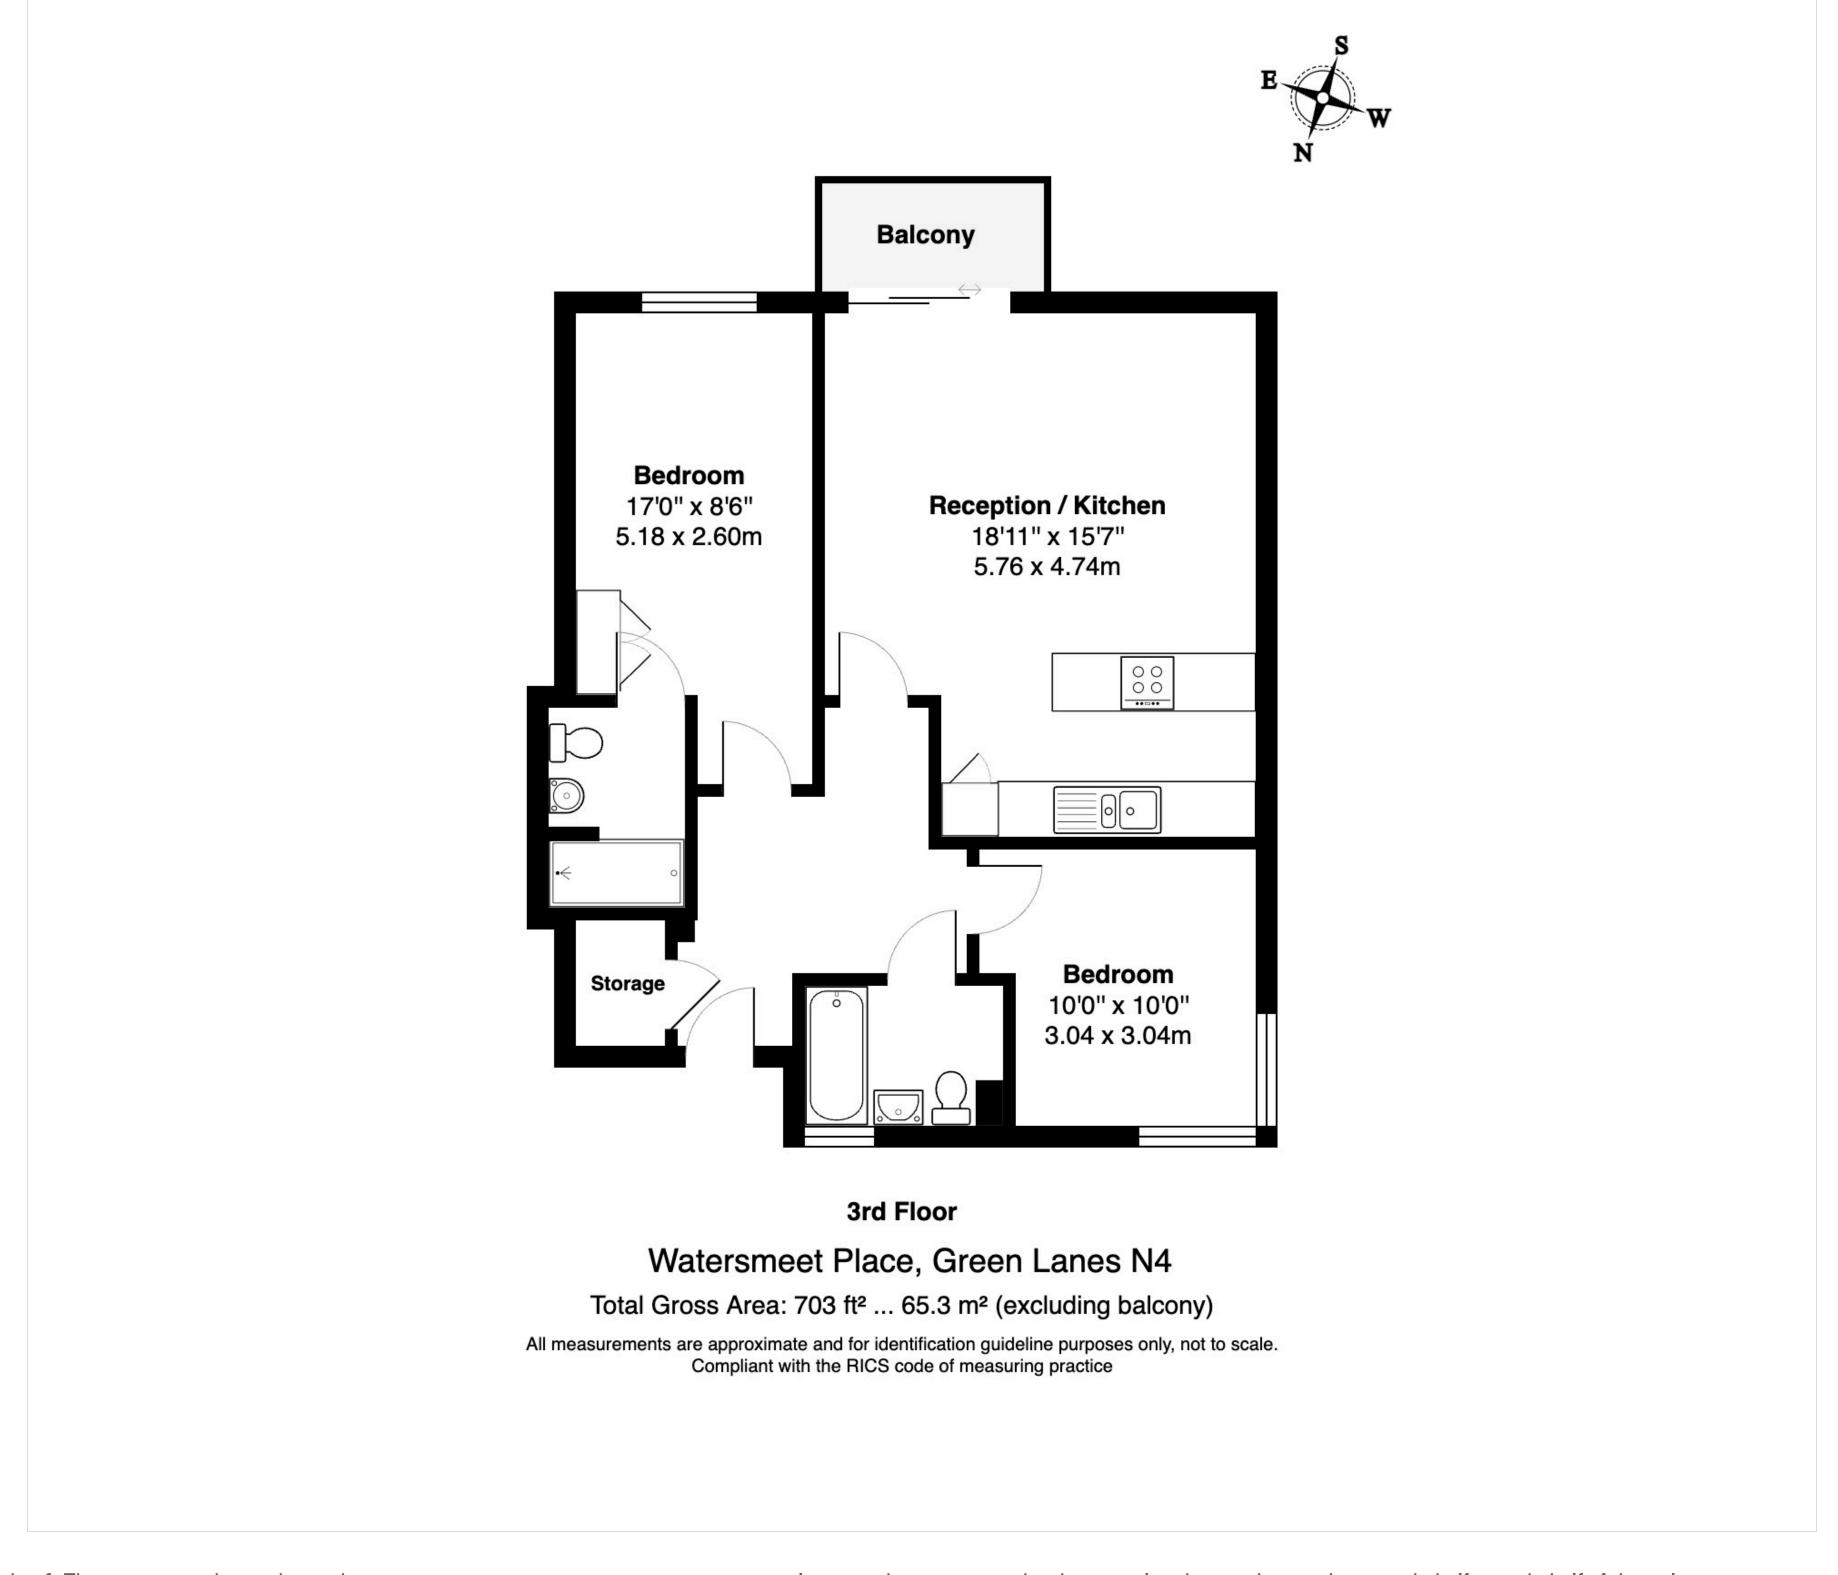

## WATERSMEET PLACE, LONDON N4

We are delighted to offer this spacious two-bedroom apartment located on the 3rd floor of this modern building, benefitting from outstanding views across the Woodberry Down reservoir and the privacy of being in this well-kept gated development with the added benefit of private parking.

The open-plan living- room and kitchen commands an incredible view over the west reservoir and Woodberry Wetland in the distance. The master bedroom has an ensuite and enjoys similar views, the second bedroom is a generous double, there is also a large main bathroom. There is a wonderful balcony accessed from the living room where the peaceful views can be enjoyed. Watersmeet Place is situated within a short walk to excellent transport links and the beautiful outdoor space which surrounds it.