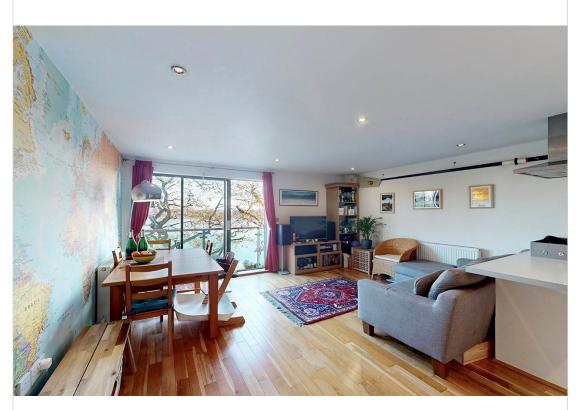

The open-plan living- room and kitchen commands an incredible view over the west reservoir and Woodberry Wetland in the distance. The master bedroom has an ensuite and enjoys similar views, the second bedroom is a generous double, there is also a large main bathroom. There is a wonderful balcony accessed from the living room where the peaceful views can be enjoyed. Watersmeet Place is situated within a short walk to excellent transport links and the beautiful outdoor space which surrounds it.