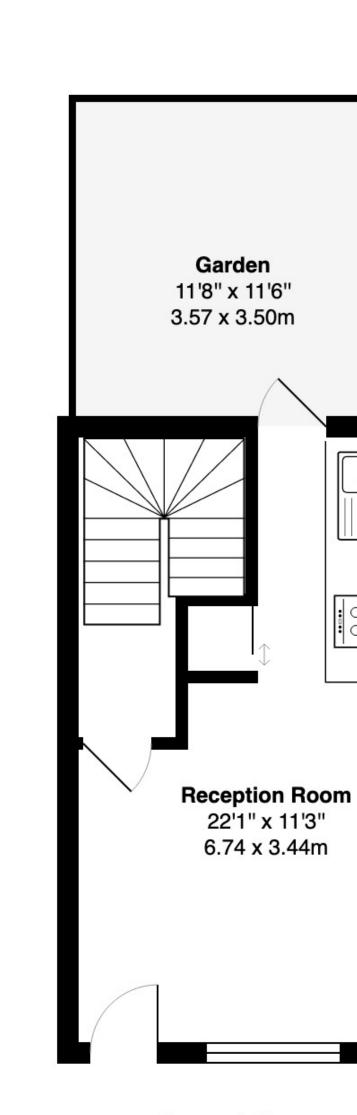

## PARKSIDE CRESCENT, LONDON N7

Superb two bedroom, three story modern townhouse presented in excellent condition having been well maintained and improved.

Benefits include reception open plan to a modern fitted kitchen, utility cupboard, two double bedrooms, study, attractively tiled bathroom and additional first floor toilet.

## PARKSIDE CRESCENT, LONDON N7

**Ground Floor** 

Important Notice

Michael Morris, their clients and any joint agents give notice that:1: They are not authorised to make or give any representations or warranties in relation to the property either here or elsewhere, either on their own behalf or on behalf of their client or otherwise. They assume no responsibility for any statement that may be made in these particulars. These particulars do not form part of any offer or contract and must not be relied upon as statements or representations of fact. 2: Any areas, measurements or istances are approximate. The text, photographs and plans are for guidance only and are not necessarily comprehensive. It should not be assumed that the property has all necessary planning, building regulation or other consents and Michael Morris have not tested any services, equipment or facilities. Purchasers must satisfy themselves by inspection or otherwise. Copyright Michael Morris 2025 Produced for Michael Morris REF : 58699

All measurements are approximate and for identification guideline purposes only, not to scale. Compliant with the RICS code of measuring practice