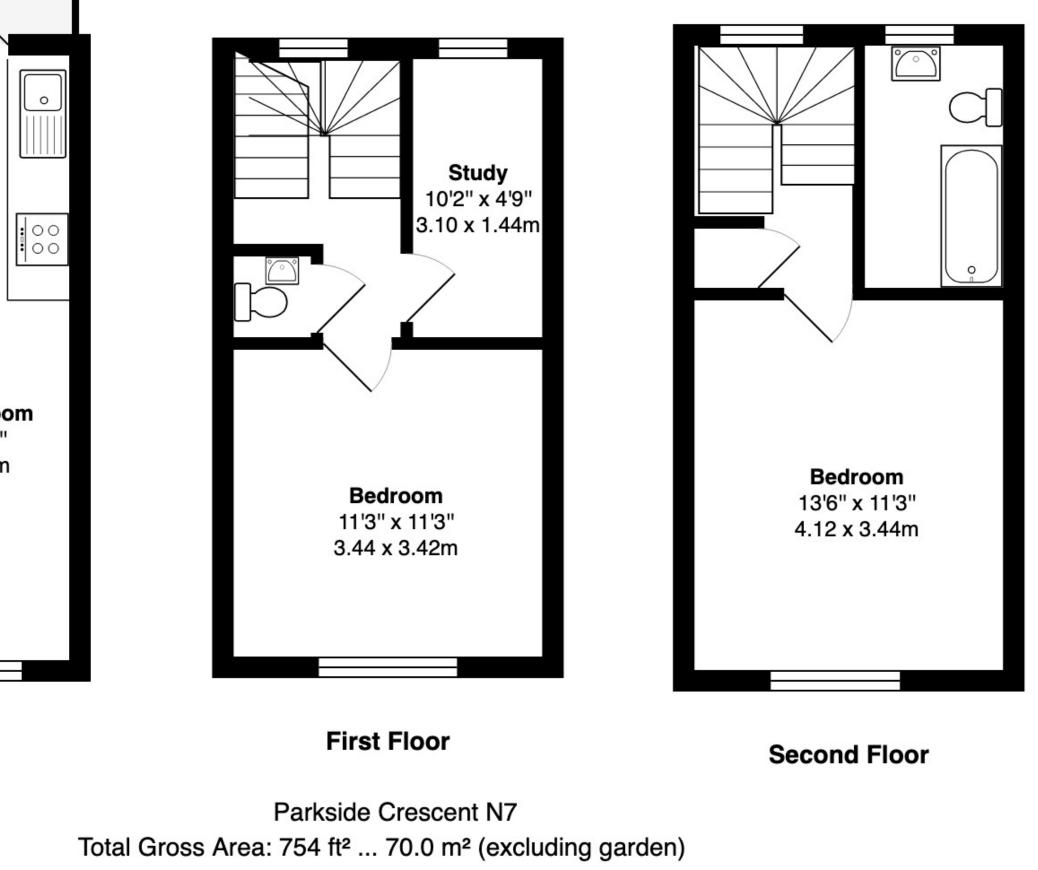

## PARKSIDE CRESCENT, LONDON N7

Superb two bedroom, three story modern townhouse presented in excellent condition having been well maintained and improved.

Benefits include reception open plan to a modern fitted kitchen, utility cupboard, two double bedrooms, study, attractively tiled bathroom and additional first floor toilet.

All measurements are approximate and for identification guideline purposes only, not to scale. Compliant with the RICS code of measuring practice