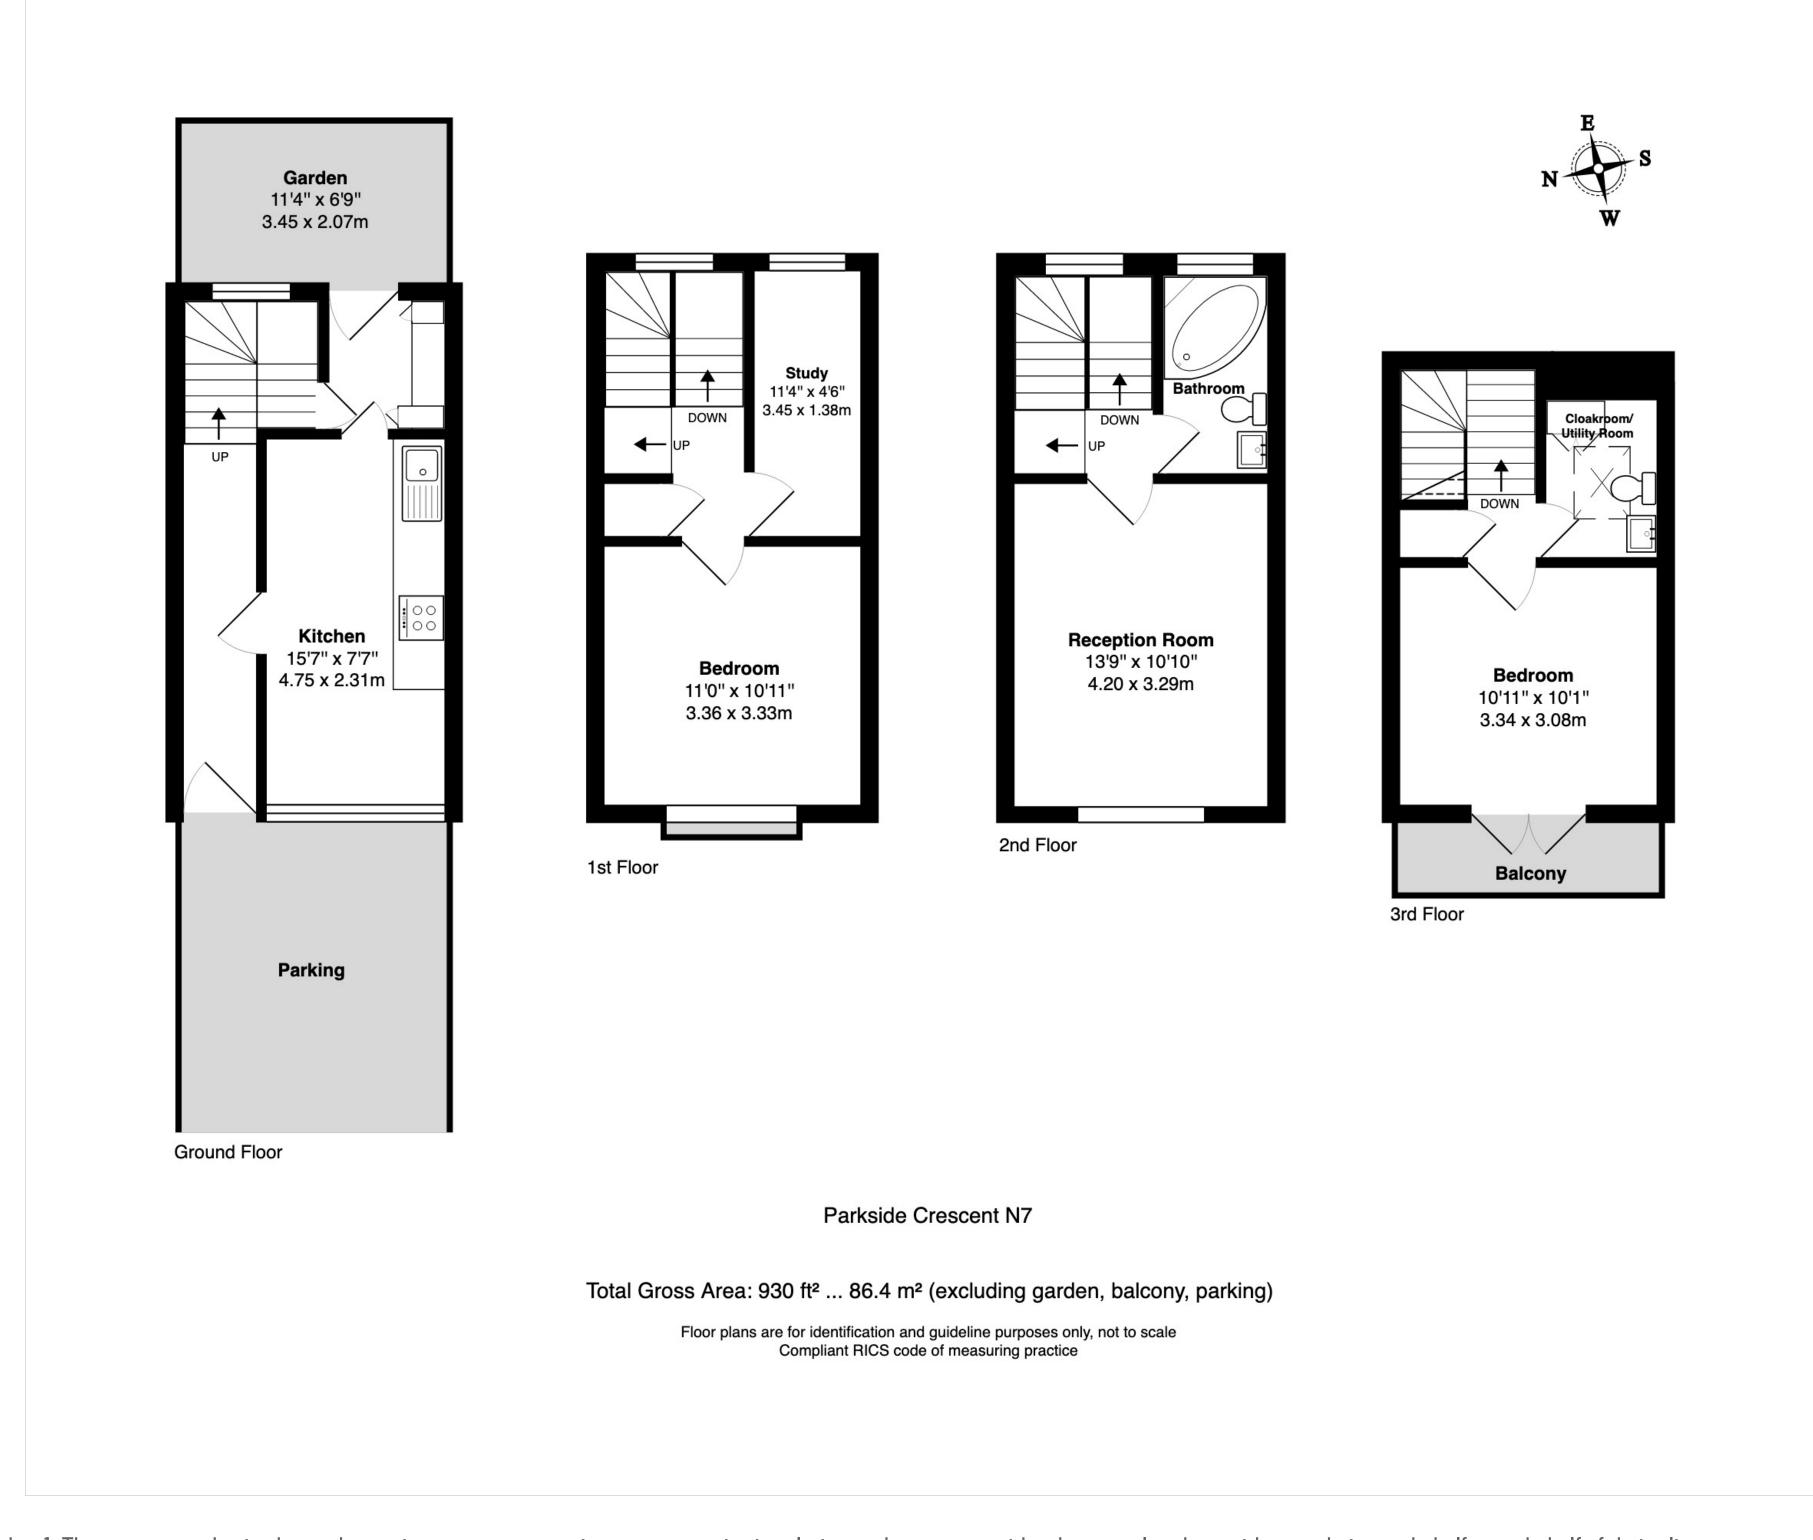

## PARKSIDE CRESCENT, LONDON N7

Outstanding two bedroom modern townhouse offering spacious, well kept accommodation over four levels. The accommodation briefly comprises of a good size reception room, large attractive modern kitchen, two double bedrooms, study, modern corner bathroom and cloakroom/utility room. Additional features include fantastic roof terrace with panoramic views, garden patio and a front drive providing off street parking. Located in this quiet modern development and overlooking a charming park this is a rare opportunity to acquire a delightful freehold house. Situated within easy reach of Finsbury Park Victoria and Piccadilly line and Main Line station and excellent bus services. The award winning Finsbury Park is located close by as is the Sobell Leisure Centre. Internal viewing highly recommended.