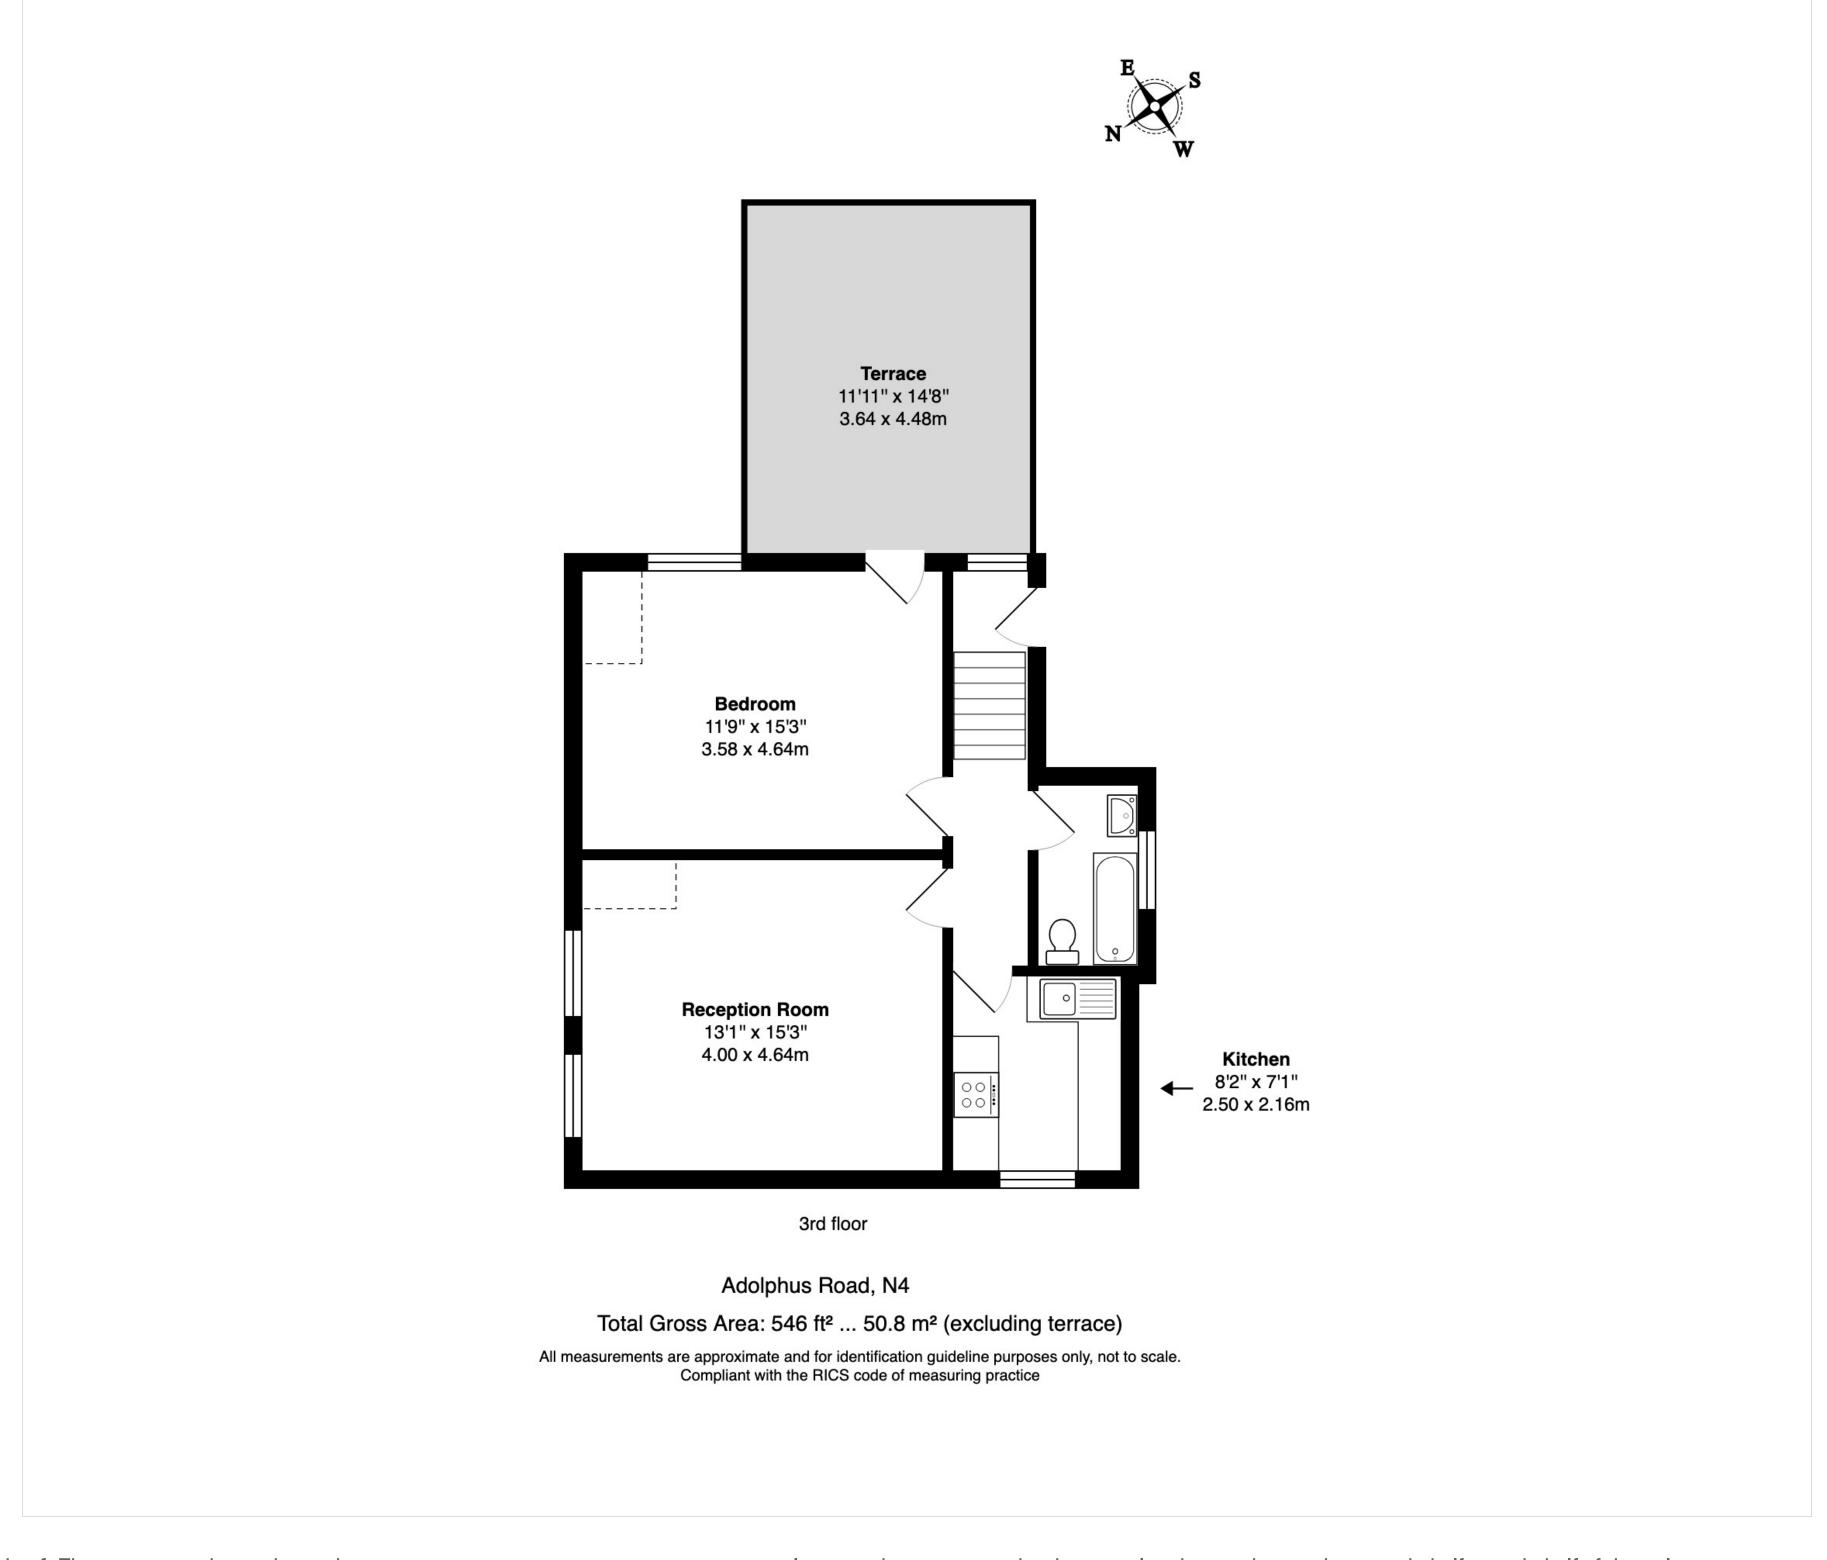

## ADOLPHUS ROAD, LONDON N4

There are incredible views from the large roof terrace of the top floor of this Victorian conversion with the benefit of almost perfect sunny aspects and dreamy views in a southerly direction across the Finsbury Park Triangle. The property benefits from a large reception room, fitted kitchen, bathroom with a window and a double bedroom with doors to this incredible terrace. Please note the property is owned by the Partners of Michael Morris.