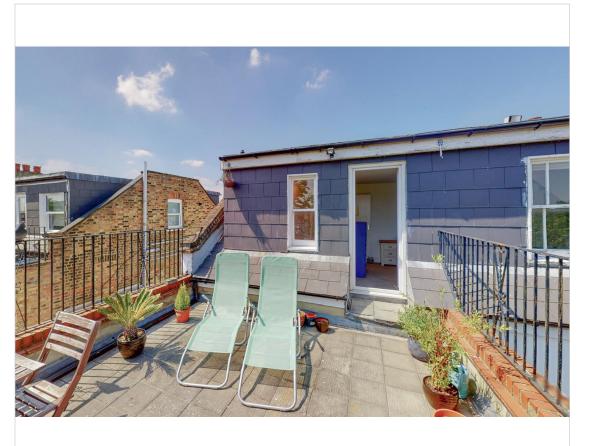

## ADOLPHUS ROAD, LONDON N4

There are incredible views from the large roof terrace of the top floor of this Victorian conversion with the benefit of almost perfect sunny aspects and dreamy views in a southerly direction across the Finsbury Park Triangle. The property benefits from a large reception room, fitted kitchen, bathroom with a window and a double bedroom with doors to this incredible terrace. Please note the property is owned by the Partners of Michael Morris.