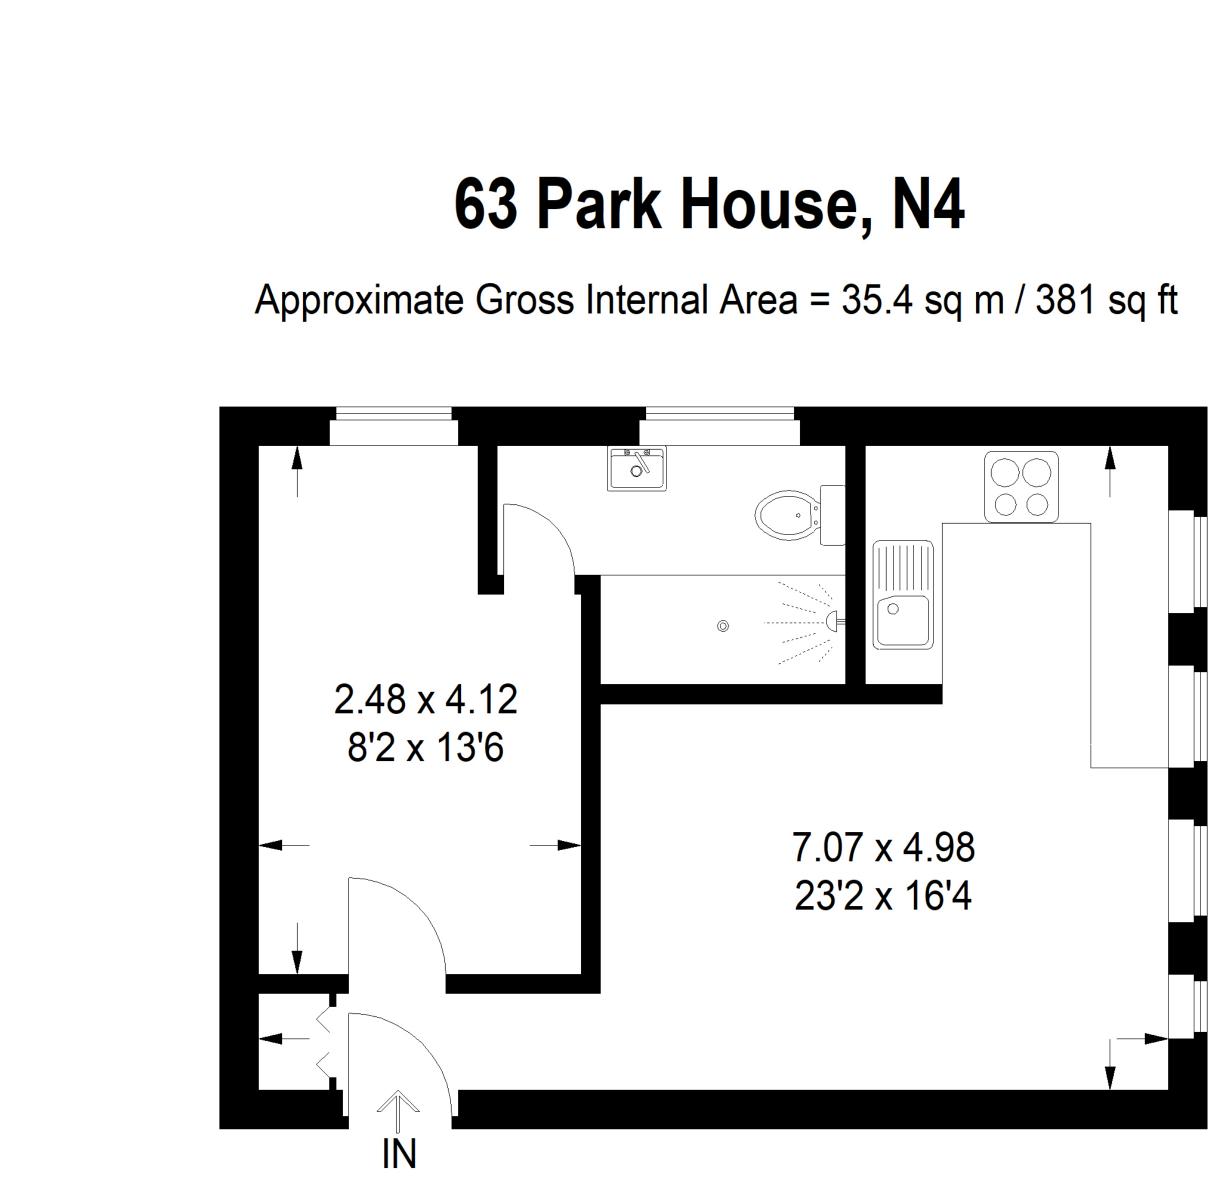

# PARK HOUSE, LONDON N4

Outstanding one bedroom located on the 6th floor of this well maintained private purpose built block. Benefits include stunning views, superb condition, modern fitted kitchen, bright reception with wood flooring, good size double bedroom and beautifully tiled ensuite shower room.

Illustration for identification purposes only, measurements are approximate, not to scale. FloorplansUsketch.com © 2021 (ID725719)