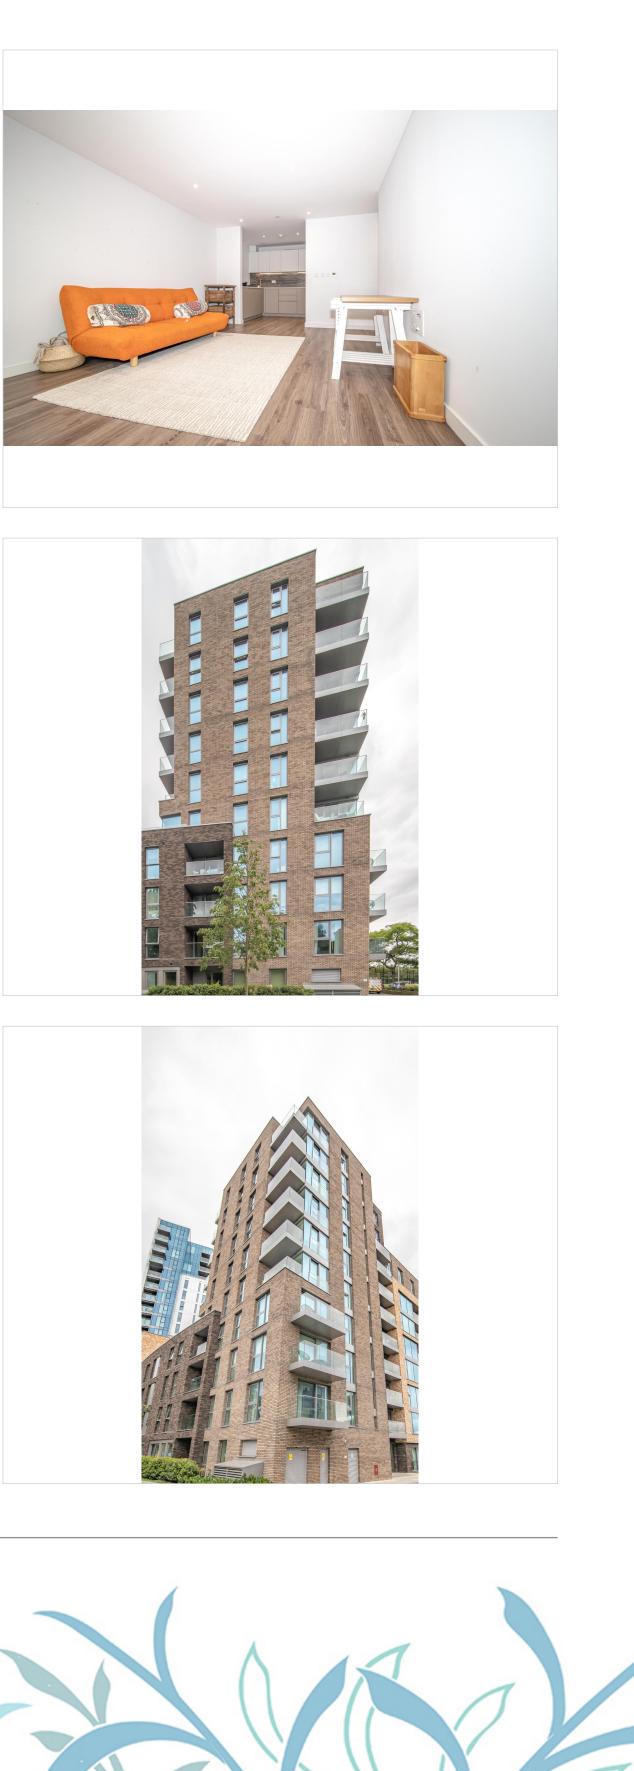

## THE SHORELINE BUILDING, LONDON N4

Stunning two bedroom apartment; part of Berkeley's impressive Woodberry Down development. This furnished apartment includes approximately 820sq. Ft. Of living space, an inviting living and dining room, fitted kitchen with integrated Bosch appliances, engineered wood flooring, full length windows and doors, underfloor heating, two double bedrooms (master with fitted wall to wall wardrobes and stylish shower room suite), utility cupboard with washer/dryer. The development also provides access to a 24-hour concierge service, secure bicycle storage, residents gymnasium and pool (coming soon), landscaped gardens and parkland.