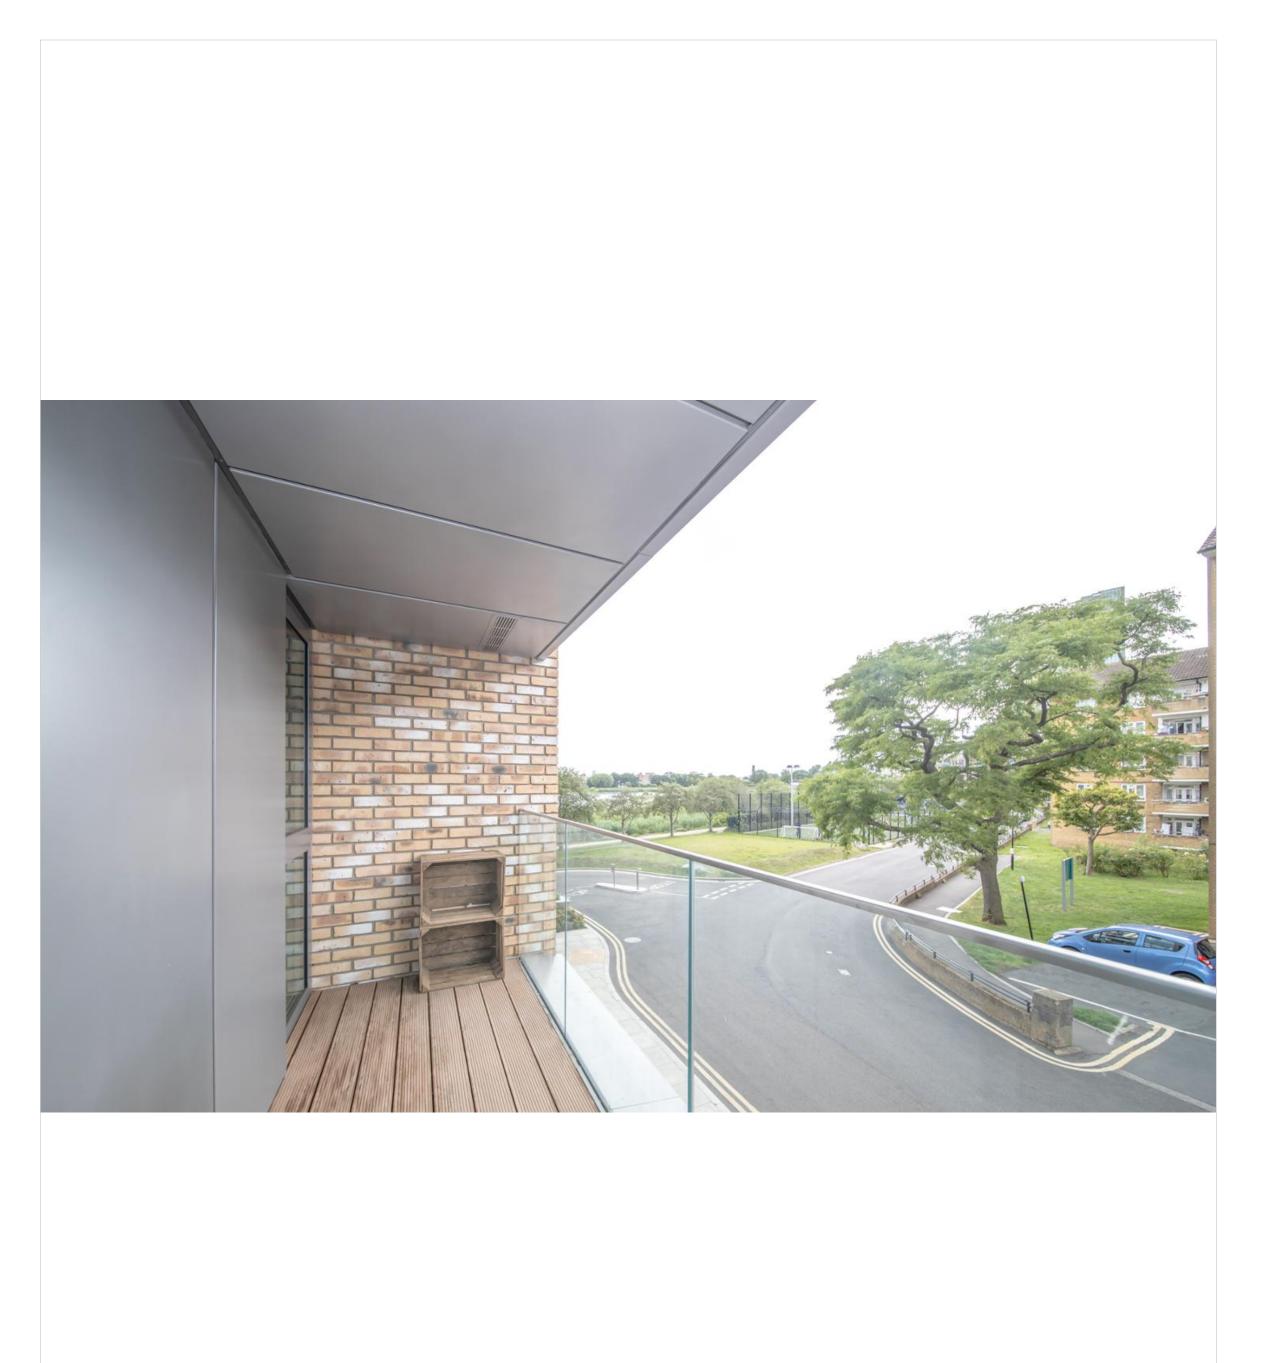

## THE SHORELINE BUILDING, LONDON N4

Stunning two bedroom apartment; part of Berkeley's impressive Woodberry Down development. This furnished apartment includes approximately 820sq. Ft. Of living space, an inviting living and dining room, fitted kitchen with integrated Bosch appliances, engineered wood flooring, full length windows and doors, underfloor heating, two double bedrooms (master with fitted wall to wall wardrobes and stylish shower room suite), utility cupboard with washer/dryer. The development also provides access to a 24-hour concierge service, secure bicycle storage, residents gymnasium and pool (coming soon), landscaped gardens and parkland.