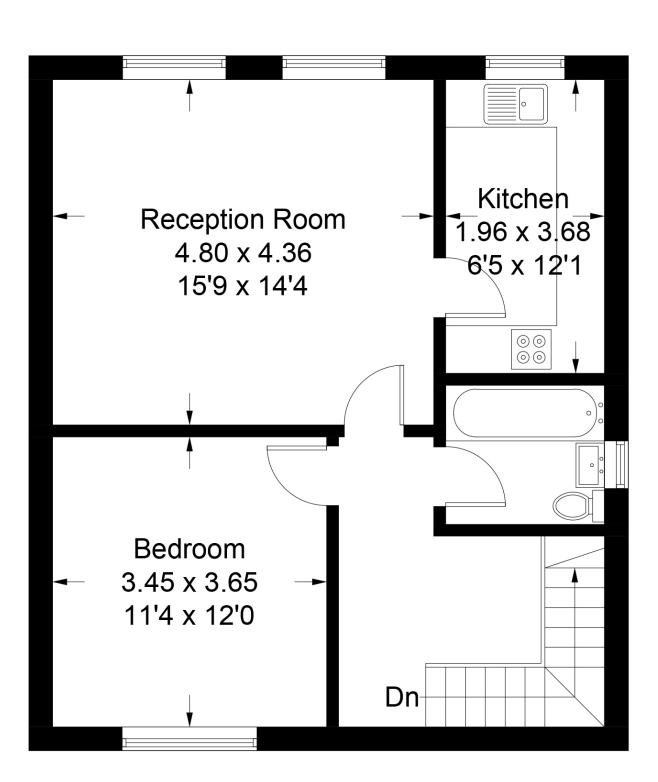

## 8d Adolphus Road, N4

Approximate Gross Internal Area = 66.6 sq m / 717 sq ft

**Ground Floor** 

**First Floor** 

Illustration for identification purposes only, measurements are approximate, not to scale. floorplansUsketch.com © (ID540907)