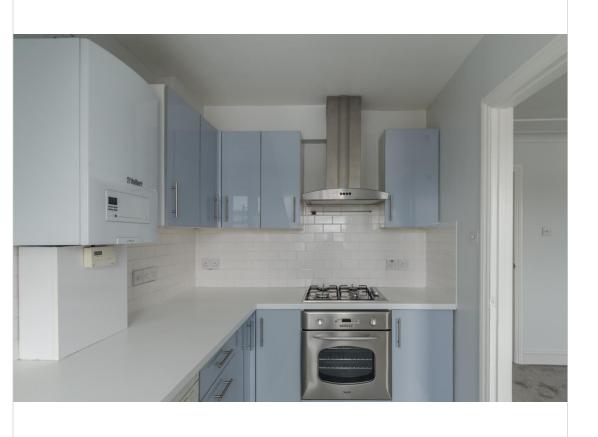

## ADOLPHUS ROAD, LONDON N4

We are delighted to offer this superb, bright and airy top floor converted from this imposing Victorian Building. Benefits include spacious reception room, attractive kitchen, large 1st bedroom, split level 2nd bedroom/study and modern bathroom. Offered in excellent condition and with no upper chain, a viewing is highly recommended.