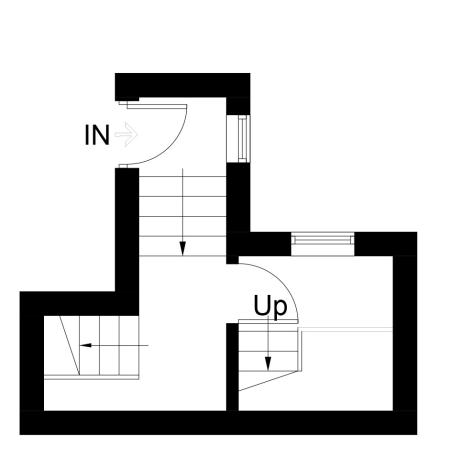

## 8d Adolphus Road, N4

Approximate Gross Internal Area = 66.6 sq m / 717 sq ft

**Ground Floor** 

**First Floor** 

Illustration for identification purposes only, measurements are approximate, not to scale. floorplansUsketch.com © (ID540907)