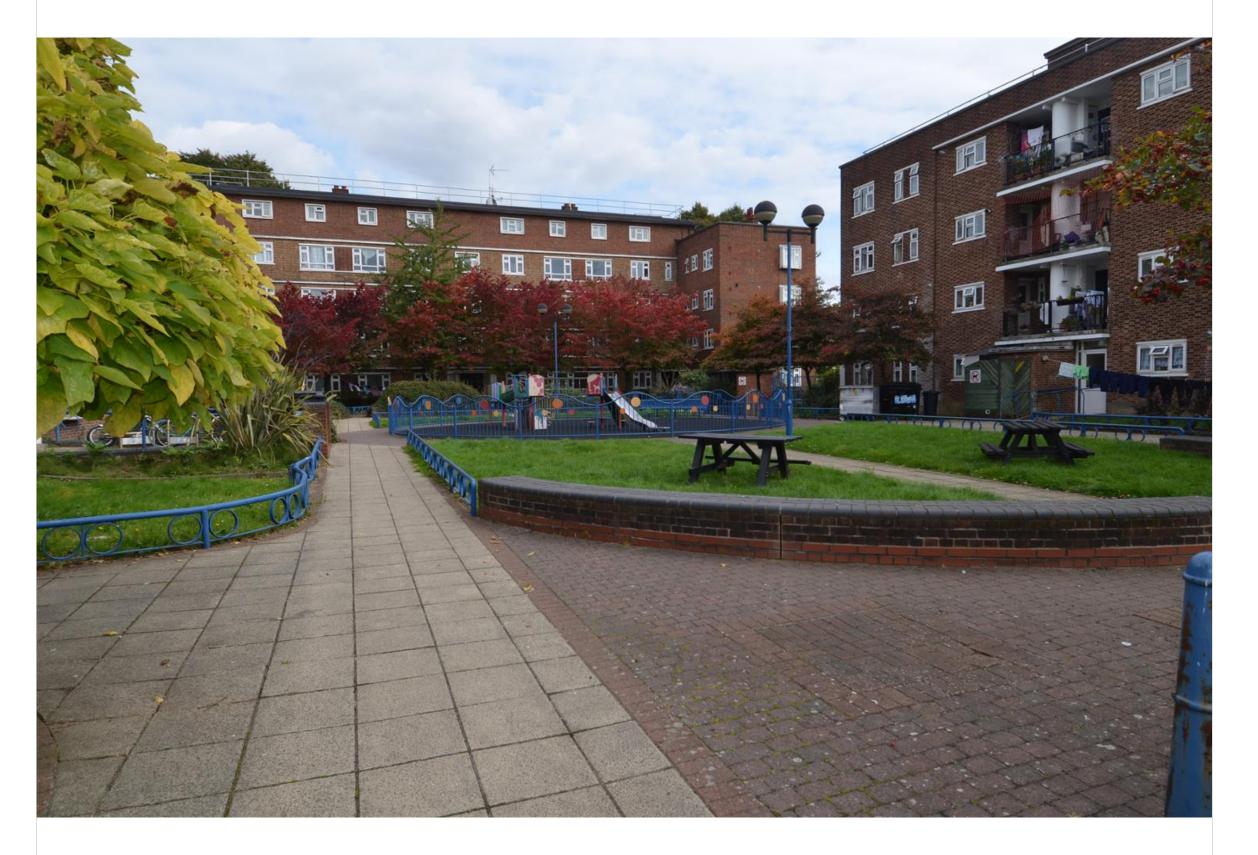

## LAWSON COURT, LONDON N4

Michael Morris are pleased to present this 2 double bedroom first floor flat wihtin a small estate just off Stroud Green Road. The property offers potential for any buyer to put their own stamp on the property. Benefits include a south facing balcony overlooking the estate gardens, two large double bedrooms. The property is located within 10 minutes walk from Finsbury Park station and 1 minute from the retaurants and bars of Stroud Green's ecletic mix. This property would suit first time buyers and investors. London Borough of Haringey

## LAWSON COURT, LONDON **N4**

APPROX. GROSS INTERNAL FLOOR AREA 559.72 SQ FT 52.00 SQ METRES

Michael Morris are pleased to present this 2 double bedroom first floor flat wihtin a small estate just off Stroud Green Road. The property offers potential for any buyer to put their own stamp on the property. Benefits include a south facing balcony overlooking the estate gardens, two large doubles