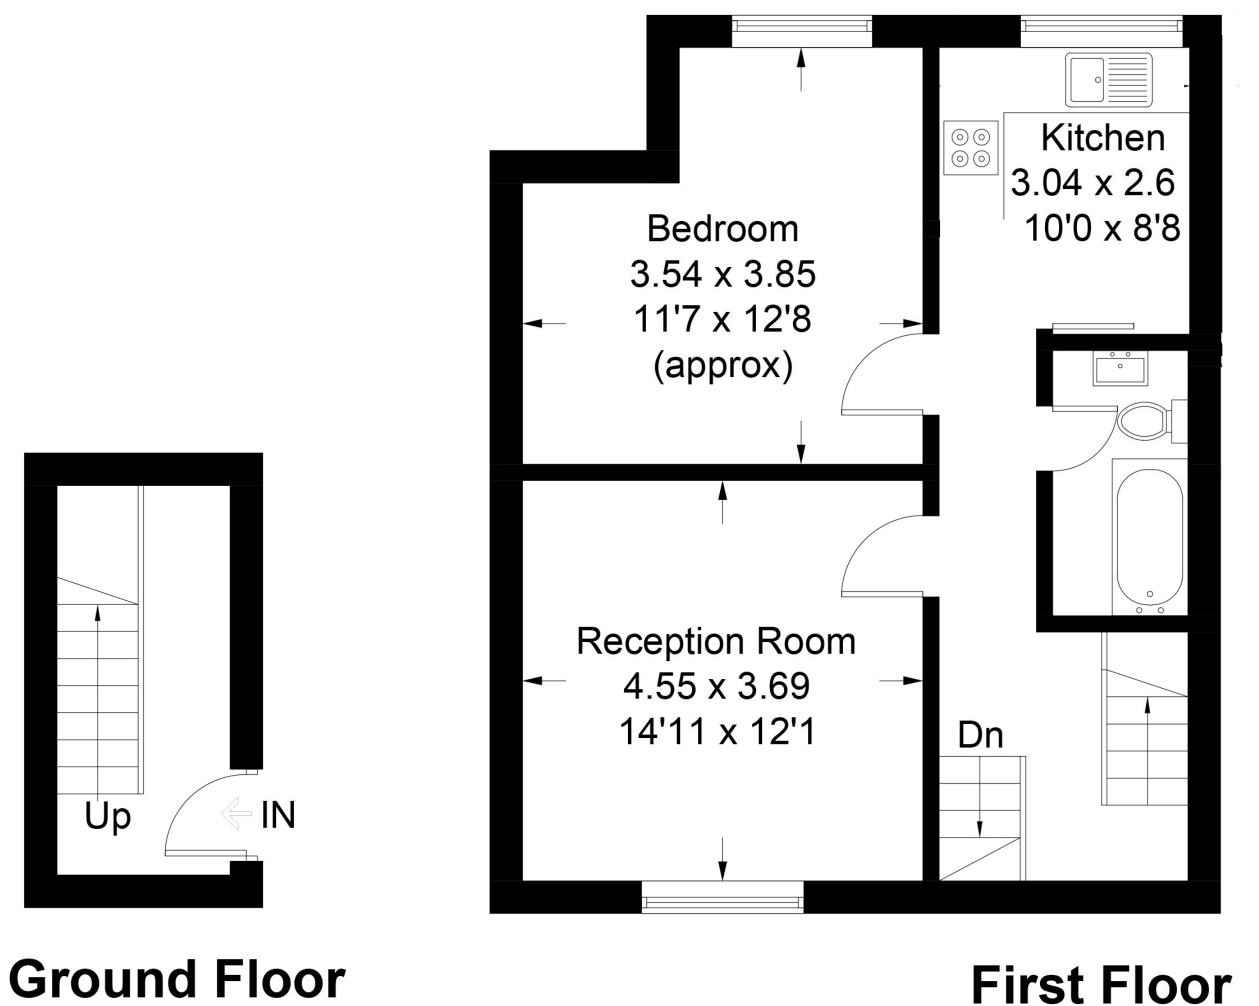

## Adolphus Road N4, 2AZ

Approximate Gross Internal Area = 53.4 sq m / 575 sq ft

Illustration for identification purposes only, measurements are approximate, not to scale. FloorplansUsketch.com © 2017 (ID310445)