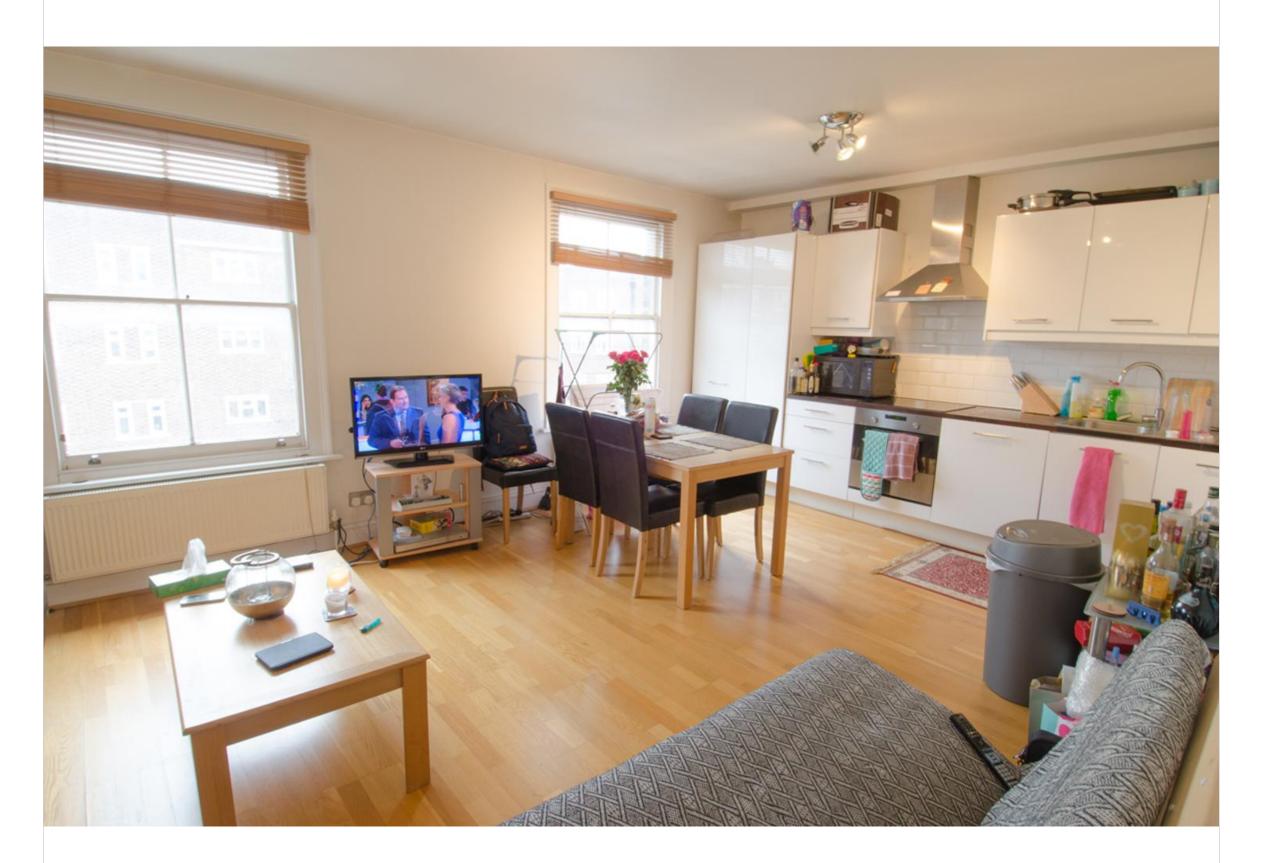

## Reception/Kitchen

Large range of wall and base units, integrated fridge/freezer, dishwasher, electric oven and hob, stainless steel sink and drainer. Wood laminate flooring, 2 x large single glazed sash windows providing front aspect.