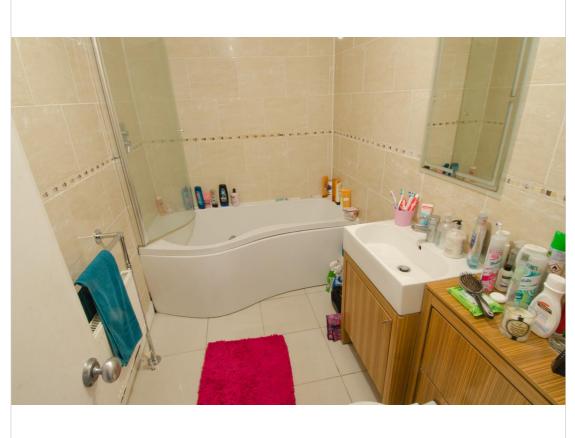

## Bathroom

Modern bathroom with 3 peice white suite inclding bath with shower and glass shower curtain, low level flush WC, pedestal wash hand basin, fully tiled walls.

Bedroom 1 Carpeted, dual aspetc windows, radiator