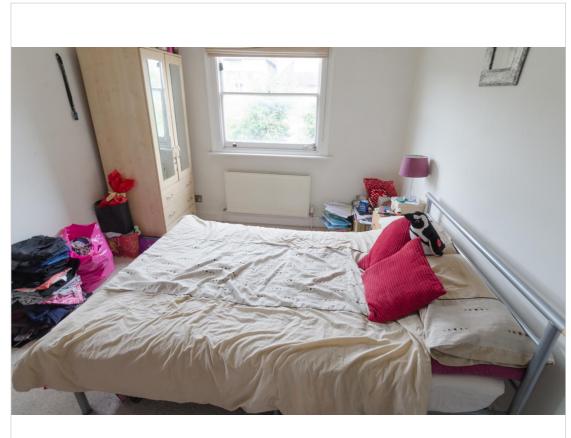

Bedroom 2 Carpeted, rear aspect sash window, radiator.

Entrance Via communal Hallway

London Borough of Harringey