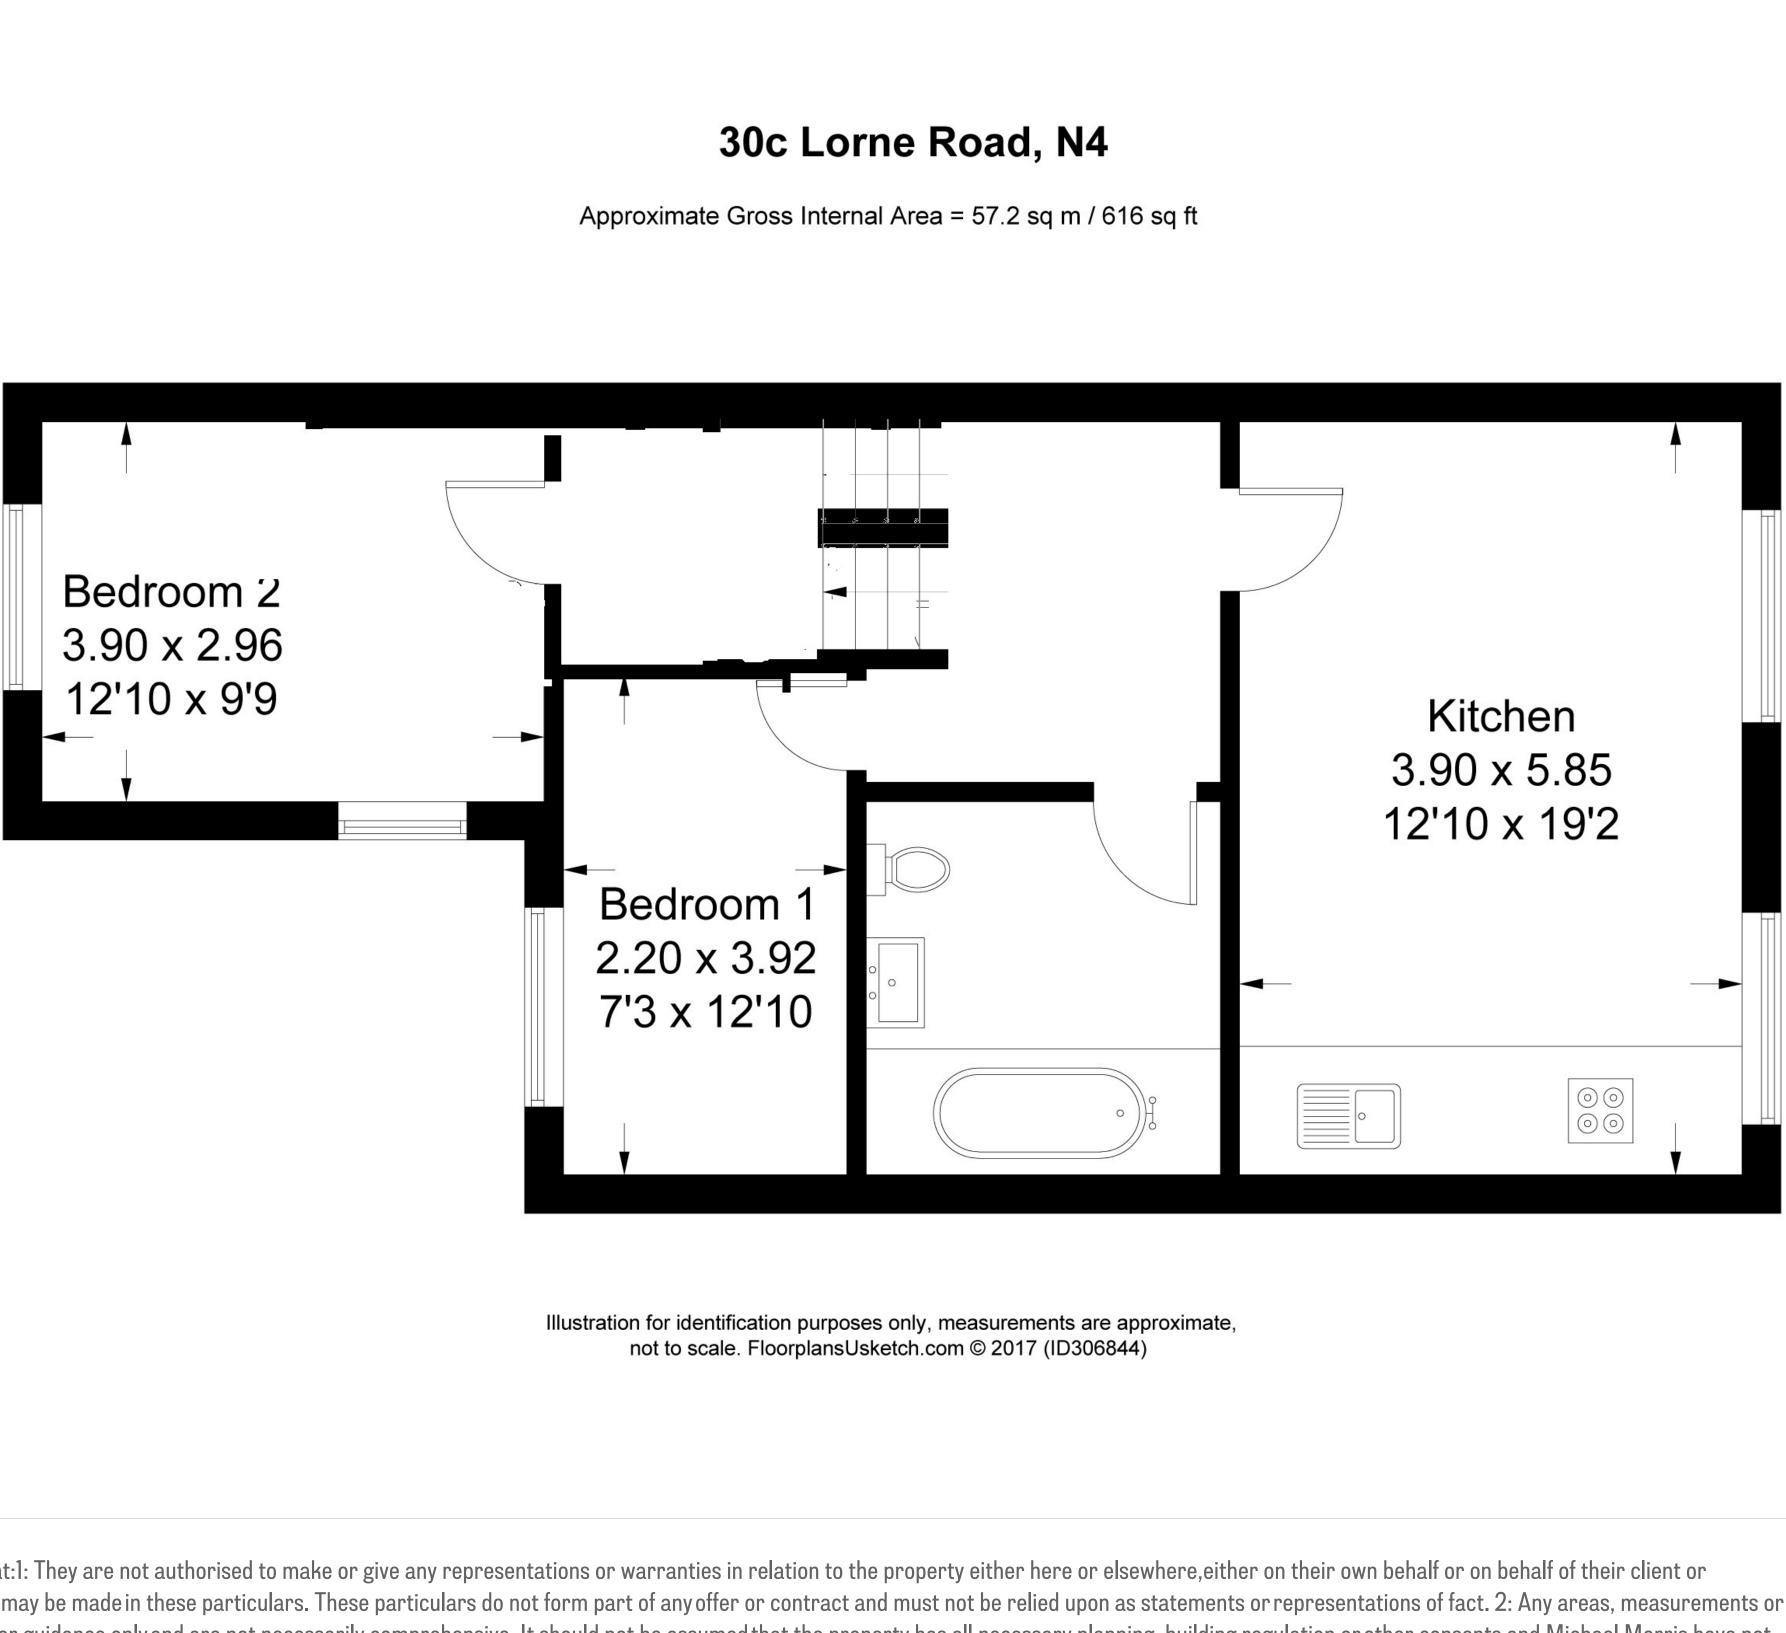

# LORNE ROAD, LONDON N4

Michael Morris are proud to present this 2 double bedroom top floor conversion within this Victorian terraced house, located moments from Stroud Green's bustling high street, benefits include modern kitchen / reception, two double bedrooms, modern bathroom. The flat is wihtin 10 minute walk to Finsbury Park station and located in a leafy turning off Stroud Green Road. Ideal for first time buyers or investors.

## Reception/Kitchen

Large range of wall and base units, integrated fridge/freezer, dishwasher, electric oven and hob, stainless steel sink and drainer. Wood laminate flooring, 2 x large single glazed sash windows providing front aspect.

## Bathroom

Modern bathroom with 3 peice white suite inclding bath with shower and glass shower curtain, low level flush WC, pedestal wash hand basin, fully tiled walls.

Bedroom 1 Carpeted, dual aspetc windows, radiator

Bedroom 2 Carpeted, rear aspect sash window, radiator.

Entrance Via communal Hallway

London Borough of Harringey