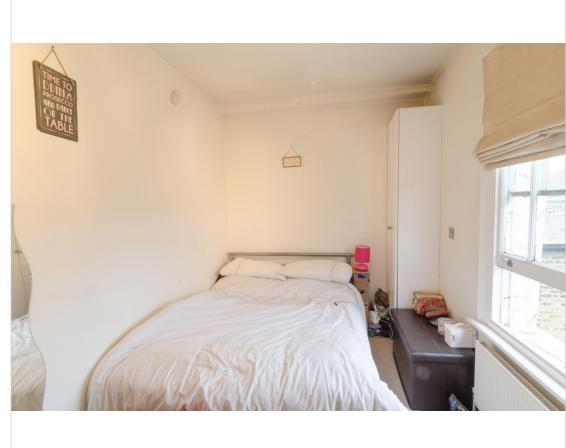

## Bathroom

Modern bathroom with 3 peice white suite inclding bath with shower and glass shower curtain, low level flush WC, pedestal wash hand basin, fully tiled walls.

Bedroom 1 Carpeted, dual aspetc windows, radiator