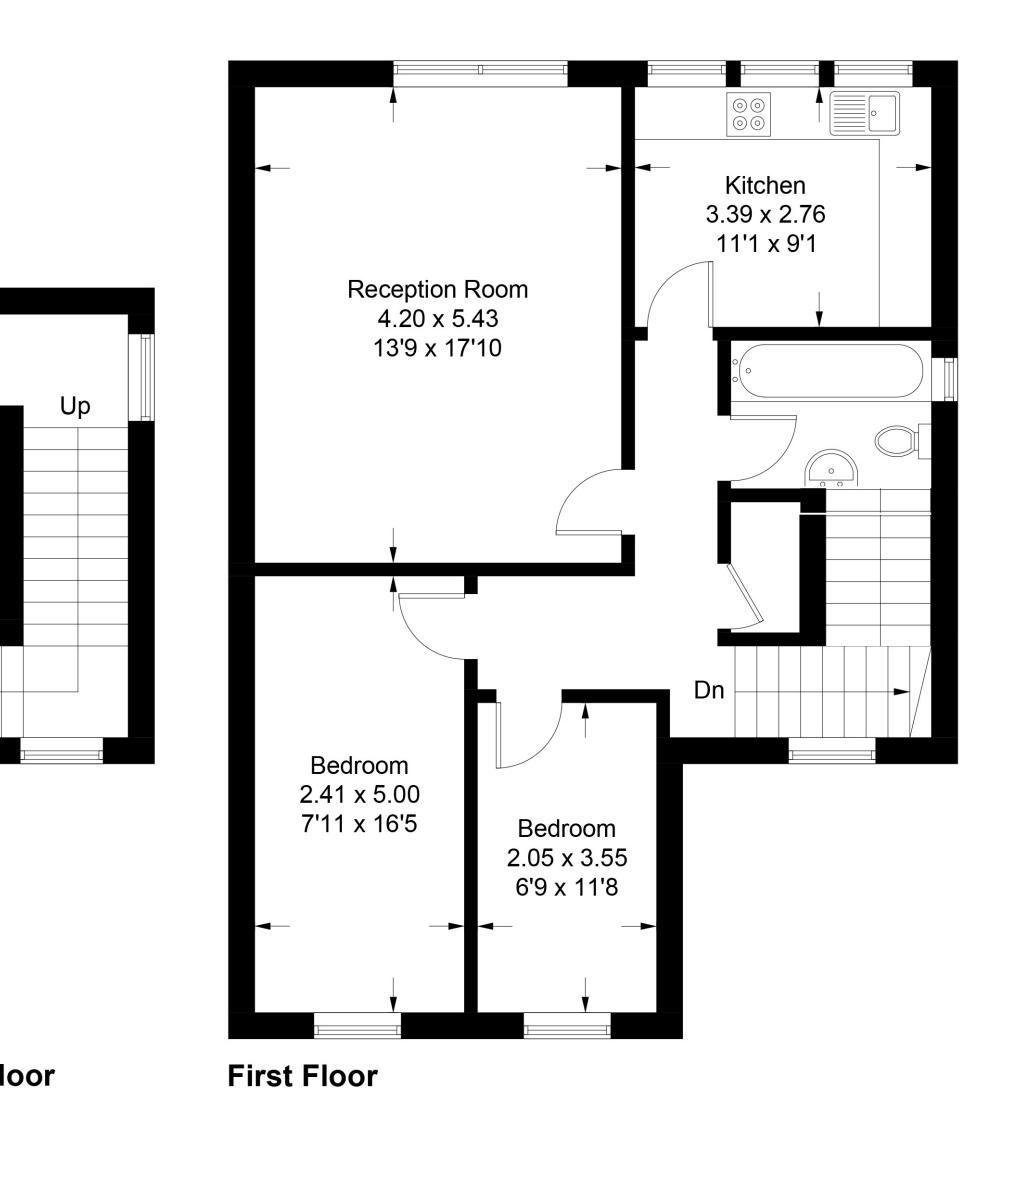

## GLOUCESTER DRIVE, LONDON N4

Large top floor flat offering spacious reception, fitted kitchen, large bedroom, 2nd bedroom and bathroom. Benefits include own stairwell, gas central heating and storage space.

## **Gloucester Drive**

Approximate Gross Internal Area = 81.2 sq m / 874 sq ft

Illustration for identification purposes only, measurements are approximate, not to scale. floorplansUsketch.com © (ID671147)