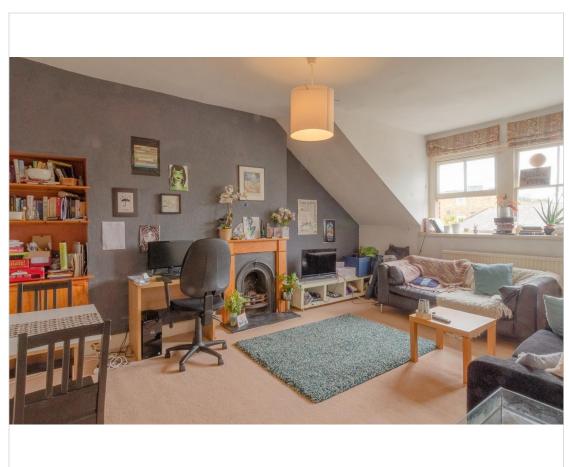

## GLOUCESTER DRIVE, LONDON N4

Large top floor flat offering spacious reception, fitted kitchen, large bedroom, 2nd bedroom and bathroom. Benefits include own stairwell, gas central heating and storage space.