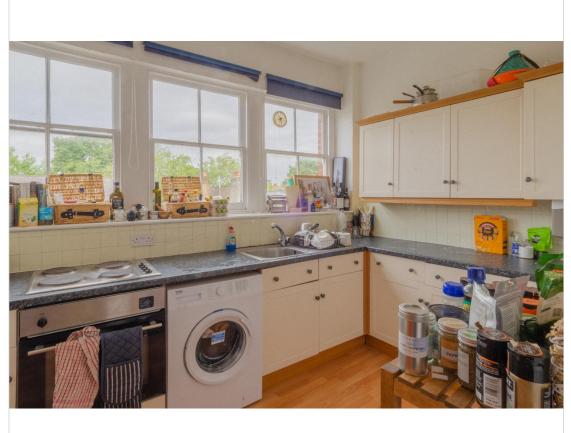

## GLOUCESTER DRIVE, LONDON N4

Large top floor flat offering spacious reception, fitted kitchen, large bedroom, 2nd bedroom and bathroom. Benefits include own stairwell, gas central heating and storage space.