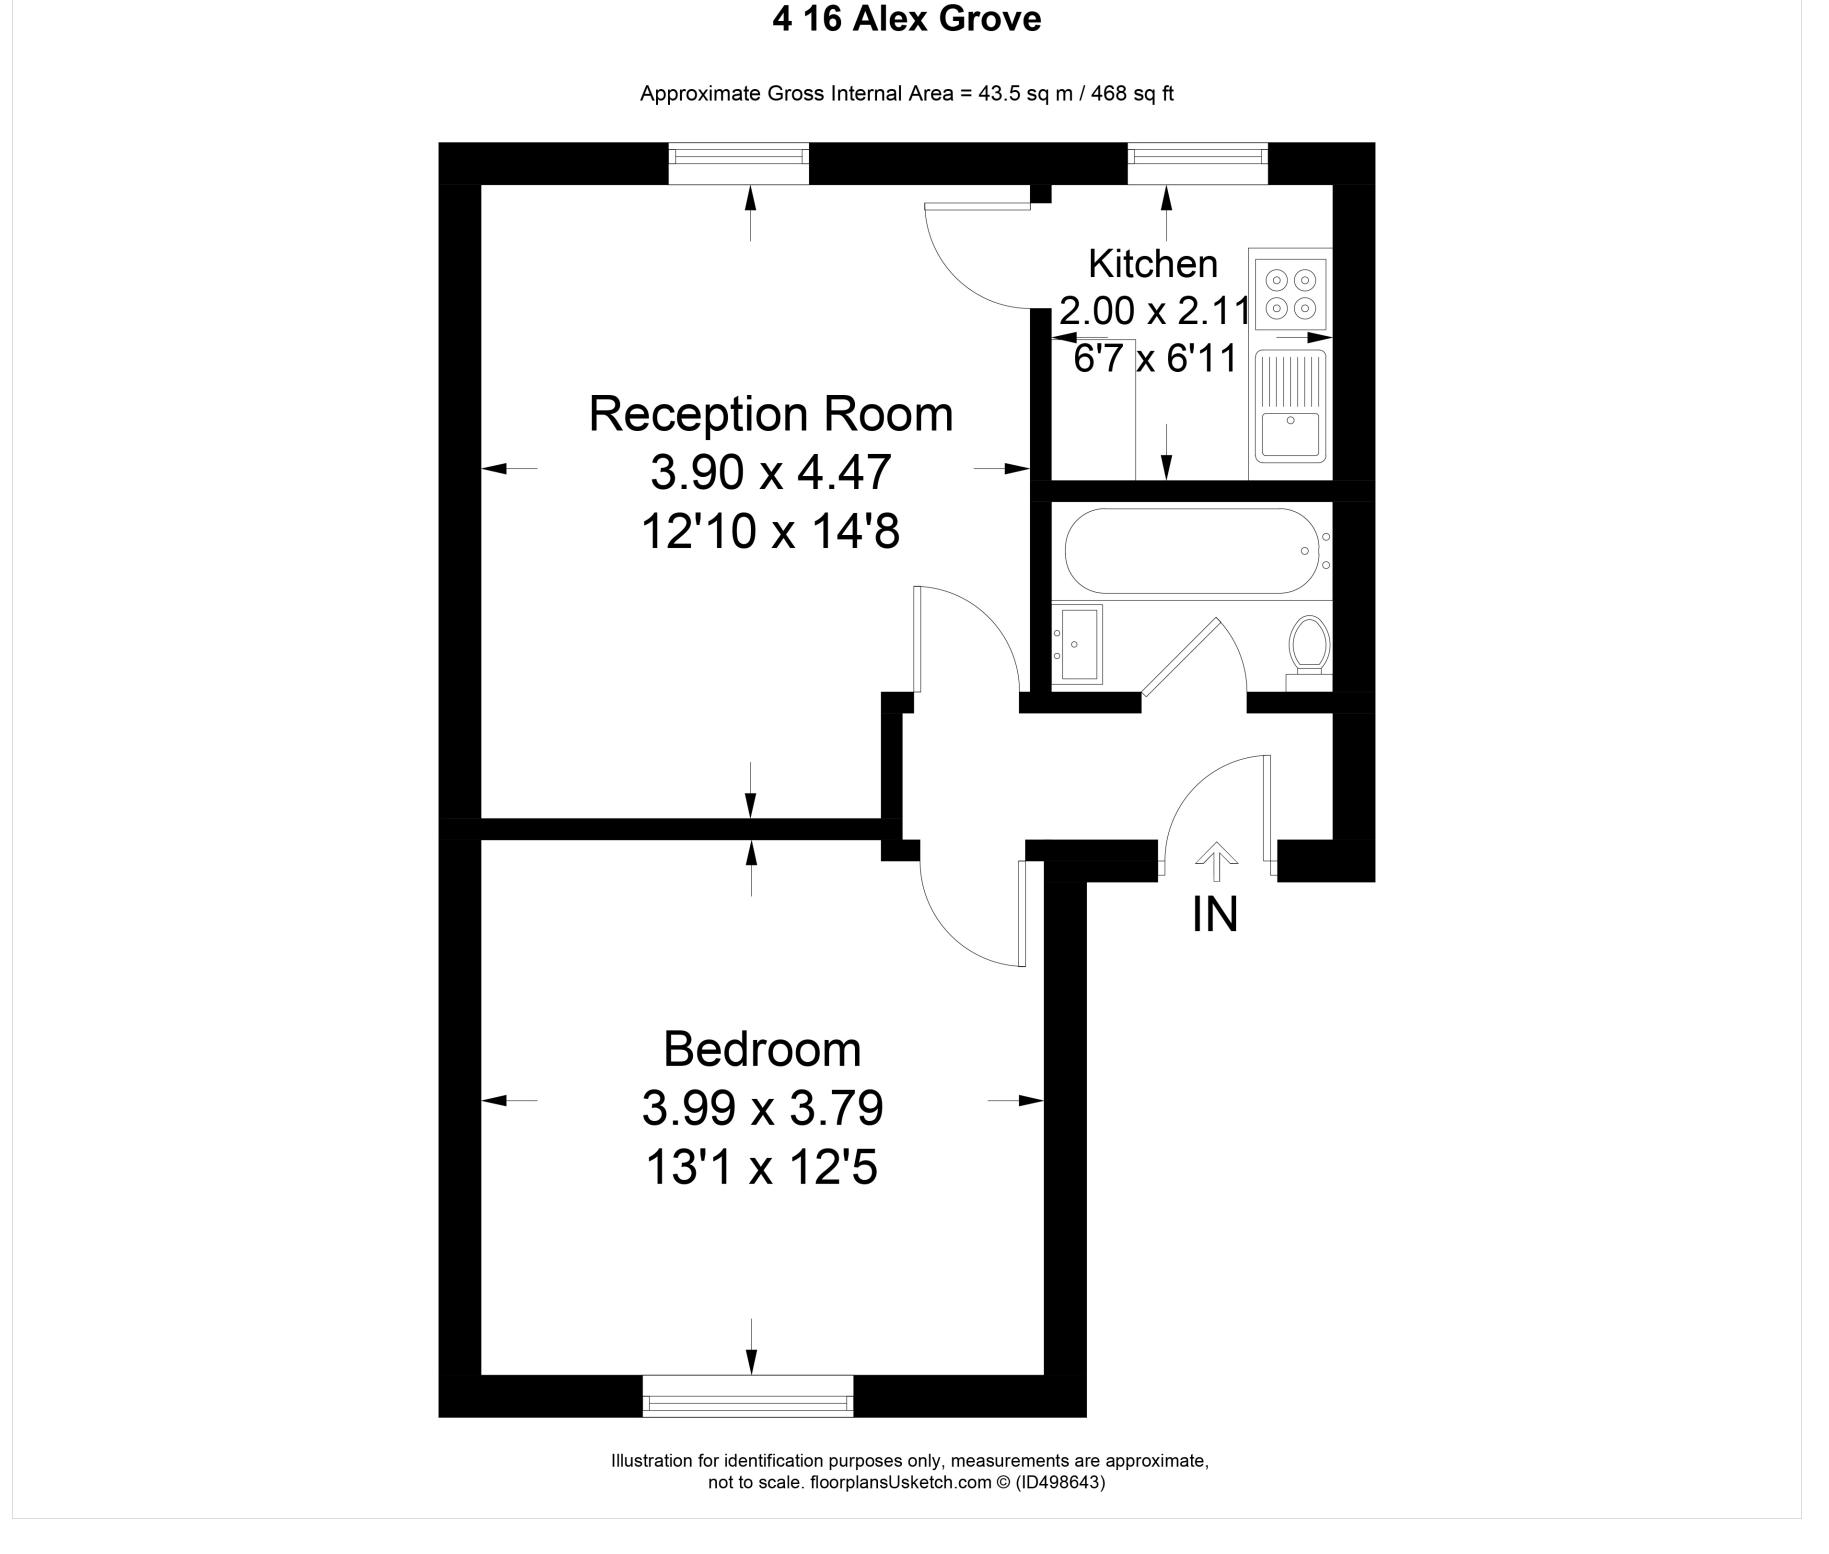

## ALEXANDRA GROVE, FINSBURY PARK N4

We are delight to offer for sale this lovely one bedroom first floor flat converted from a Victorian House.

Benefits include large bright and airy reception room opening to kitchen, with a range of wall and floor cupboards, good size double bedroom, and bathroom with window. Located within easy reach of Finsbury Park station and Manor House station.

## ALEXANDRA GROVE, FINSBURY PARK N4