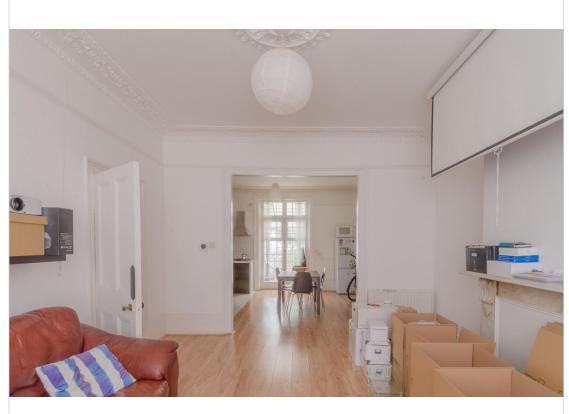

Step inside to discover a vast and inviting reception area, seamlessly flowing into an expansive kitchen and dining space, perfect for entertaining or simply enjoying the warmth of home. The well designed bathroom features a striking sunken bath, adding a touch of "je ne sais quoi" to everyday living. A delightful conservatory bathes the space in natural light, while a versatile outbuilding offers endless possibilities, from a serene retreat to a creative workspace.