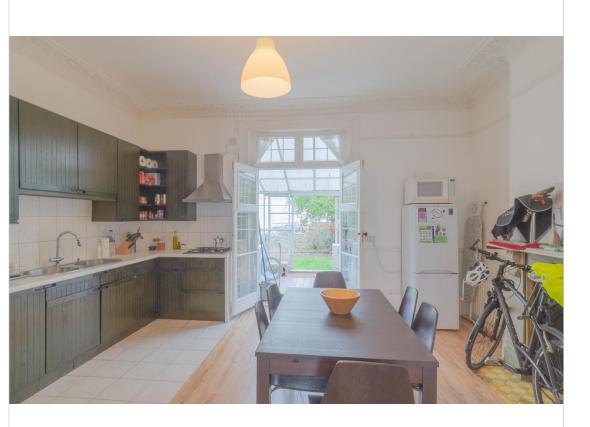

Step inside to discover a vast and inviting reception area, seamlessly flowing into an expansive kitchen and dining space, perfect for entertaining or simply enjoying the warmth of home. The well designed bathroom features a striking sunken bath, adding a touch of "je ne sais quoi" to everyday living. A delightful conservatory bathes the space in natural light, while a versatile outbuilding offers endless possibilities, from a serene retreat to a creative workspace.