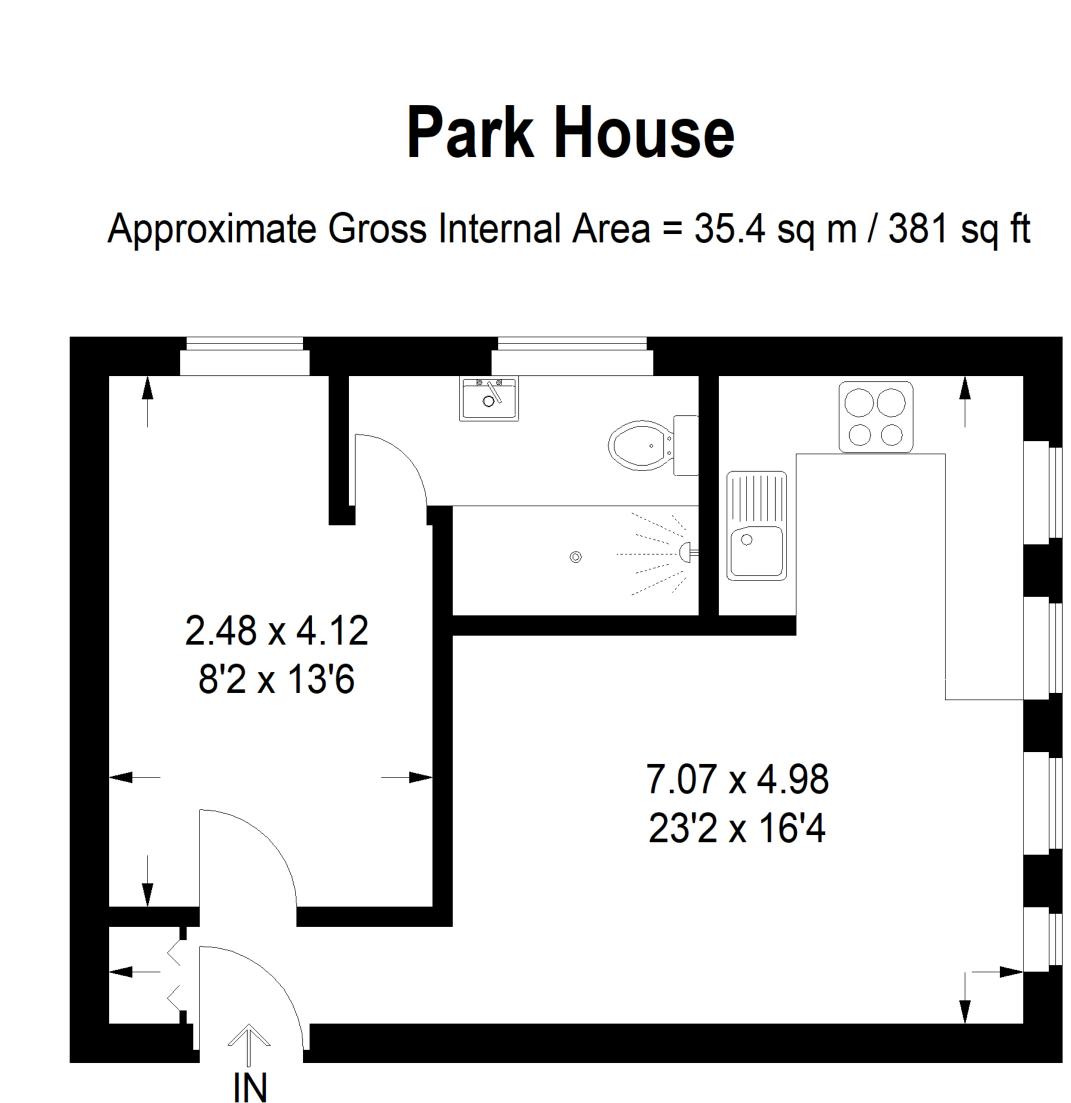

# PARK HOUSE, LONDON N4

Outstanding One Double Bedroom apartment, in a private purpose built block. The apartment is situated on the 9th floor with lift access and double glazed windows. Benefiting from amazing views across central London, large reception room, modern kitchen and large double bedroom and en-suite bathroom. Situated within easy reach of Finsbury Park, Victoria and Piccadilly Line Station and main line rail services.

Illustration for identification purposes only, measurements are approximate, not to scale. FloorplansUsketch.com © 2021 (ID725719)